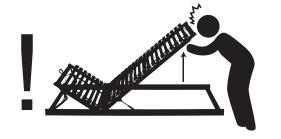

## Sun Garden - Safety instructions - slatted bed frames 11.2024

The assembly should be carried out on a base

Do not sit or stand on the ends of the bed.

Watch your head during opening the frame. It can move up rapidly.

Watch your head during opening the frame. It can move up rapidly.