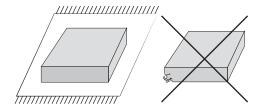

## Max 100 kg total

Maximum total load 100kg, for both single and double slatted bed frames.

Be careful, not to squeeze your hand between the parts of slatted bed frame.

Slatted frame can be used only in beds with lengthwise support throughout the whole length on the sides. Not suitable for beds with crossbars or single fittings.

Slatted frame can be used only in beds with lengthwise support throughout the whole length on the sides and a lengthwise in the middle. Not suitable for beds with crossbars or single fittings. Not suitable for beds without middle support throughout the whole length.

Slatted frame can be used only in beds with lengthwise support throughout the whole length on the sides or with crossbars on both ends and in the middle.