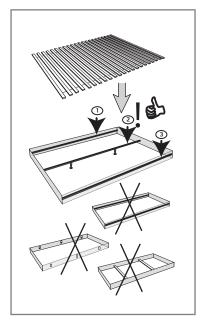

Slatted frame can be used only in beds with lengthwise support throughout the whole length on the sides and a lengthwise in the middle. Not suitable for beds with crossbars or single fittings. Not suitable for beds without middle support throughout the whole length.