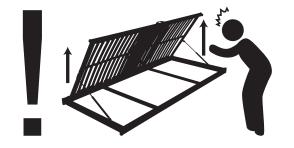

## Sun Garden - Safety instructions - slatted bed frames 11.2024



The assembly should be carried out on a base



Do not sit or stand on the ends of the bed.



Watch your head during opening the frame. It can move up rapidly.



Watch your head during opening the frame. It can move up rapidly.

## Max 100 kg total





Maximum total load 100kg, for both single and double slatted bed frames.



Be careful, not to squeeze your hand between the parts of slatted bed frame.



Slatted frame can be used only in beds with lengthwise support throughout the whole length on the sides. Not suitable for beds with crossbars or single fittings.



Slatted frame can be used only in beds with lengthwise support throughout the whole length on the sides and a lengthwise in the middle. Not suitable for beds with crossbars or single fittings. Not suitable for beds without middle support throughout the whole length.



Slatted frame can be used only in beds with lengthwise support throughout the whole length on the sides or with cro