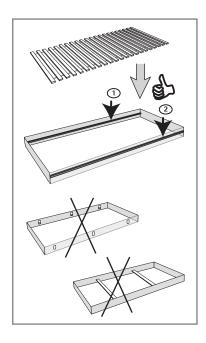

## Max 100 kg total

Maximum total load 100kg, for both single and double slatted bed frames.

Be careful, not to squeeze your hand between the parts of slatted bed frame.

Slatted frame can be used only in beds with lengthwise support throughout the whole length on the sides. Not suitable for beds with crossbars or single fittings.