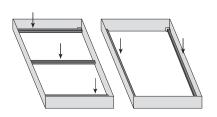

Slatted frame can be used only in beds with lengthwise support throughout the whole length on the sides or with crossbars on both ends and in the middle.